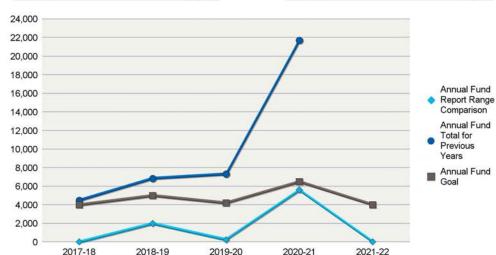

#### **CLUB FUNDRAISING ANALYSIS**

FOR JULY THROUGH AUGUST (2021-22)

#### District 3860

| <b>Annual Fund Goal</b> |         | <b>Annual Fund Contributions</b> |          |  |
|-------------------------|---------|----------------------------------|----------|--|
| 2021-22                 | \$4,000 | 2021-22                          | \$0      |  |
| 2020-21                 | \$6,500 | 2020-21                          | \$21,683 |  |
| 2019-20                 | \$4,200 | 2019-20                          | \$7,319  |  |
| 2018-19                 | \$5,000 | 2018-19                          | \$6,854  |  |
| 2017-18                 | \$4,000 | 2017-18                          | \$4,481  |  |

Annual Fund Report Range Comparison is the Annual Fund giving from 1 July to 31 August for current and previous years  $\,$ 

The prior four-year average in Annual Fund giving from July through 31 August is \$1,965. This figure can be used to compare Annual Fund giving for the current Rotary year.

#### Cebu Port Centre, Cebu (22879)

| <b>Total Contributions</b> | *        |
|----------------------------|----------|
| 2021-22                    | \$0      |
| 2020-21                    | \$25,718 |
| 2019-20                    | \$8,349  |
| 2018-19                    | \$8,460  |
| 2017-18                    | \$4,481  |