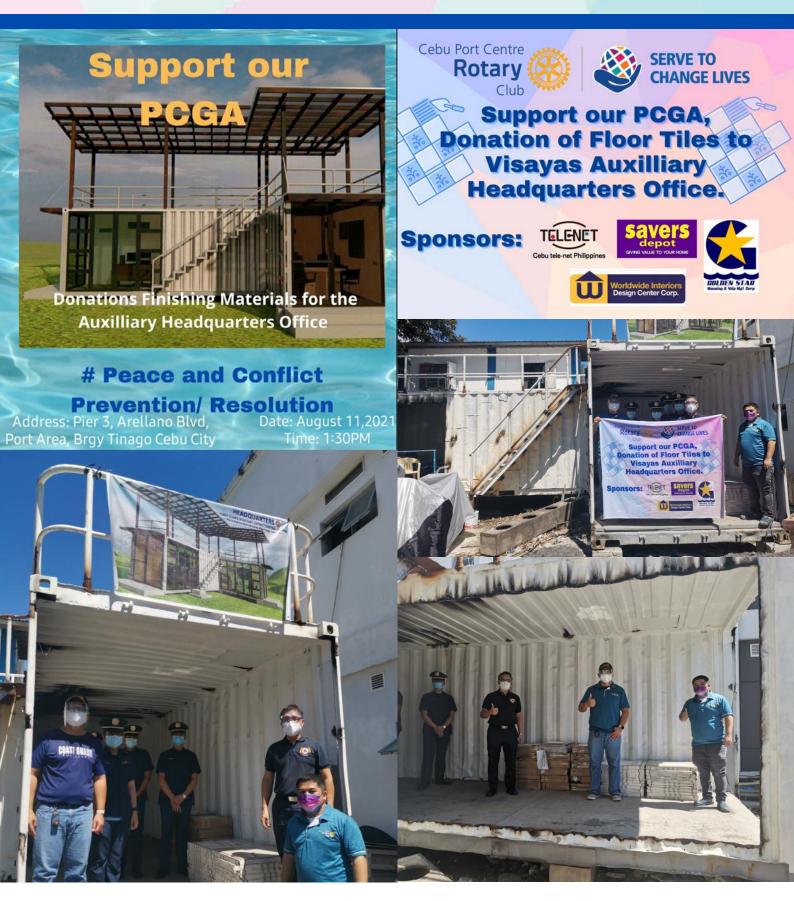

On August 10, 2021 Tuesday at 1:30pm, President John Sulay, Treasurer Ludwig Amandoron and Director Robert Barquilla were at the PCGA Visayas Auxiliary head quarters office to donate floor tiles. Thanks to the following sponsors who made this project possible, namely: Cebu Telenet, Savers depot, Goldenstar Manning and ship Mgt. Corp,

Last week we were able to donate floor tiles to support the project of Philippine Coast Guard Auxiliary for their planned Visayas Auxiliary Headquarters office in Cebu City. We would like to take the opportunity to thank our fellow Rotarians who joined us during the donation and our sponsors/partners of the following: SAVERS DEPOT, Golden Star Manning Ship Management Corp., Worldwide Interiors and TELENET

### RCCPC Project (August 2021)