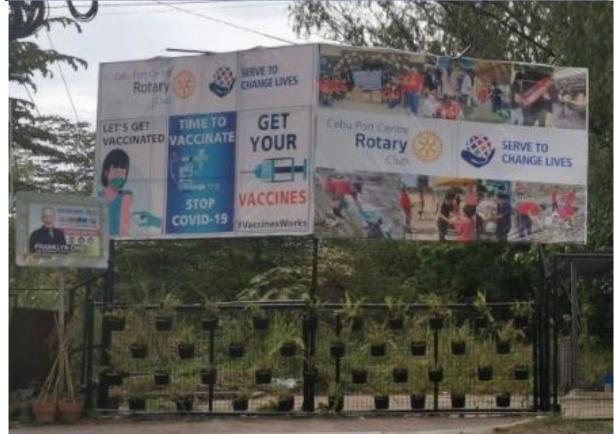

# Secretary's Report

**Sec. Aldrin Bantilan**Club Secretary, RCCPC

On Same day also, August 14, 2021, we installed our tarpaulin for Vaccine awareness entitled Vaccine works. Thanks to Pres. John for facilitating this initiative. President John will explain further all the necessary activities relative to this project on vaccine awareness program.

Our upcoming activities this week are as follows.

- **16 August** Launching of Billboard Vaccine Awareness and Distribution of Vaccine Stickers to the Barangay of Subangdako, Mabolo, Guadalupe and Cogon Pardo.
- 23 August- General Membership Meeting
- 28 August Handover and Induction of Rotaract Cebu Port Centre Community Based
- **30 August -** No Meeting- Project Implementation week, Distribution of Vitamins and Medicines at Cogon Pardo (Donors: AG Racho, Spouse Racho and PAG Unabia)
- **31 August-** 3rd RCCPC Officers and BOD Meeting

### RCCPC Billboard Awareness Campaign against Covid19